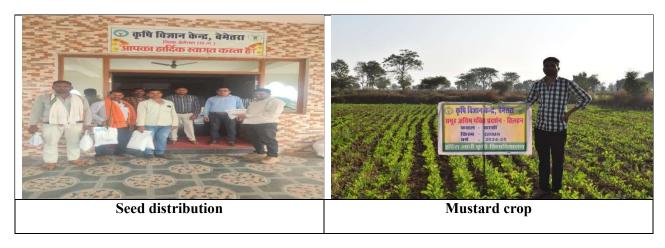

### **Good Quality Photographs:**

# 1. Success Story 2024-25

Season: Rabi (Mustard)

| Name of KVK           | Bemetara                                                                    |  |  |  |  |  |
|-----------------------|-----------------------------------------------------------------------------|--|--|--|--|--|
| Crop and Variety      | Mustard & DRMR -150-35                                                      |  |  |  |  |  |
| Name of farmer &      | Durga Prasad Sahu & Devri, , Distt- Bemetara (C.G.)                         |  |  |  |  |  |
| Address               |                                                                             |  |  |  |  |  |
| Background            | Farmer was growing only rice crop in Kharif season and they left the fellow |  |  |  |  |  |
| information about     | in Rabi season.                                                             |  |  |  |  |  |
| farmer field          |                                                                             |  |  |  |  |  |
| Details of technology | Improved variety, Seed treatment, Line sowing and Plant protection.         |  |  |  |  |  |
| demonstrated          |                                                                             |  |  |  |  |  |
| Institutional         | Technology intervention.                                                    |  |  |  |  |  |
| Involvement           |                                                                             |  |  |  |  |  |
| Success Point         | Timely sowing, Line sowing with zero seed drill.                            |  |  |  |  |  |
| Farmer Feedback       | When we use line sowing, timely weed, pest management practices and use     |  |  |  |  |  |
|                       | of balance dose of fertilizers that enhance the yield of Mustard.           |  |  |  |  |  |
| Outcome Yield (q/ha)  | 4.65                                                                        |  |  |  |  |  |
| - Potential yield of  | 19 10 a/ha                                                                  |  |  |  |  |  |
| variety/technology    | 18 -19 q/ha                                                                 |  |  |  |  |  |
| - District average    | 5.0                                                                         |  |  |  |  |  |
| (Previous year)       | 5.9                                                                         |  |  |  |  |  |
| - State average       | 5.6                                                                         |  |  |  |  |  |
| (Previous year)       | 5.6                                                                         |  |  |  |  |  |