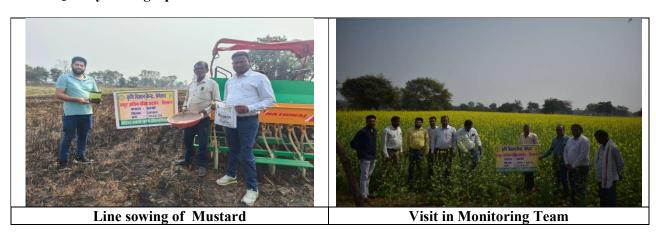

# **Good Quality Photographs:**

### 2. Success Story 2024-25

Season: Rabi (Mustard)

| Name of KVK                               | Bemetara                                                            |  |  |  |
|-------------------------------------------|---------------------------------------------------------------------|--|--|--|
| Crop and Variety                          | Mustard & DRMR -150-35                                              |  |  |  |
| Name of farmer & Address                  | Kamlesh Kumar & Devri, Berla, Distt- Bemetara (C.G.)                |  |  |  |
| Background information about farmer field | He is young farmer curious about new technologies.                  |  |  |  |
| Details of technology demonstrated        | Improved variety, Seed treatment, Line sowing and Plant protection. |  |  |  |
| Institutional Involvement                 | Technology intervention.                                            |  |  |  |
| Success Point                             | Timely sowing and Timely Pest Management.                           |  |  |  |
| Farmer Feedback                           | Farmer is satisfied with this technology.                           |  |  |  |
| Outcome Yield (q/ha)                      | 4.37q/ha                                                            |  |  |  |
| - Potential yield of variety/technology   | 18-19q/ha                                                           |  |  |  |
| - District average (Previous year)        | 5.9                                                                 |  |  |  |
| - State average (Previous year)           | 5.6                                                                 |  |  |  |