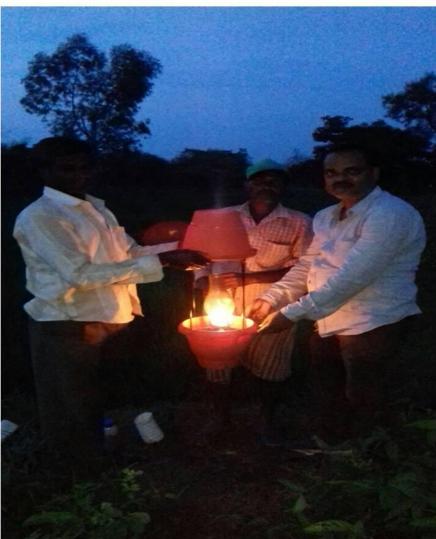

ित किस्म इंदिरा सेम—1 एवं इंदिरा सेम—2, लगाया। जिसमें से सबसे ज्यादा मांग इंदिरा सेम—1 किस्म को हैं, जिसकी फलियाँ आकर्शक सफेद रंग, 4—5 सेमी. लम्बी, तथा 2—3 सेमी. चौड़ी होती हैं, जिनमें 3—4 बीज पाये जाते हैं, जो दिखने में आकर्शक बोल्ड एवं खाने में स्वादिश्ट होते हैं। पहले कृशक दे" गि किस्म लगाता था उसकी तुलना में इंदिरा सेम—1 से उत्पादन में दुगुनी वृध्दि हो रही है। जो कि निम्नानुसार हैं— अभी तक किसान ने लगभग 8—10 तुड़ाई कर ली हैं। जिसमें उन्होंने 30 किलोग्राम प्रतिदिन तुड़ाई करके 40 रूपयें बाजार मूल्य की दर से विकय/बेचता हैं। कृशक ने अब तक 5—6 किंवटल तुड़ाई कर चूका हैं, एवं लगभग 30,000 रूपयें का आय प्राप्त कर चुका हैं, और उपज आना जारी हैं। सेम कि उन्नत किस्म एवं स्टेकिंग तकनीक का उपयोग कर उपज में 35—40 प्रति" ति वृध्दि हुई हैं।



## **Funded Project Under MGNREGA**









# Thank you