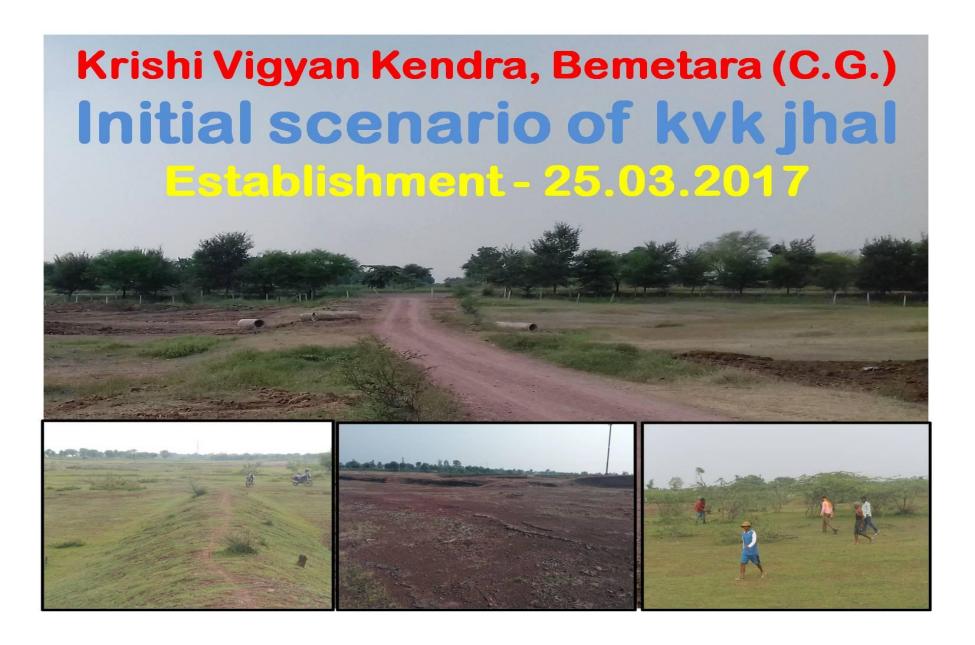

the KVK, TITLE, Introduction, KVK intervention, Output, Outcome, Impact, 2-3 Photographs with caption in .jpeg format.

| Sr. No. | Name of KVK | No. of success stories | No. of case studies |
|---------|-------------|------------------------|---------------------|
| 1       | Bemetara    | 01                     | -                   |

Name of the KVK, Bemetara
TITLE, Crop Management
Introduction, Shri Mani Ram, Village Jhal
KVK intervention, Varietal Interventation on staking at bund
Output, 300000 earn
Out come 75-80000
Impact, Highly influenced the village by getting handsome money
2-3 Photographs with caption in .jpeg format.

38. Well labeled Photographs in .jpeg format for each activity of the KVK (Soft copies as well as hard copy- specially for all OFT along with the problem) –





## Visit of Patwari to solve the encroachment of kvk land by the villagers











# Fencing of kvk farm under mother orchard



















## VTP Training on Preservation of Fruits & Vegetables





## **VTP Training Mushroom Cultivation**













## **Training**









## **Training**





## Diagnostic visit at farmer's field





## **Success Story**

#### सफलता कि कहानी

#### फसल प्रबंधन

श्री. मनीराम वमा, ग्राम-झाल, विकासखण्ड-बेमेतरा,जिला-बेमेतरा (छ.ग.) सेम कि उन्नत किस्म इंदिश सेम-1, इंदिश सेम-2 पर नवोश्नवी स्टेकिंग कर मालामाल ।

|