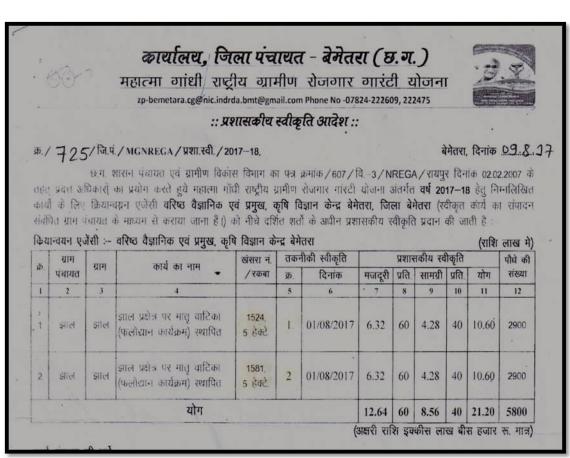

्यालय, रायपुर को विकसित किस्म इंदिरा सेम—1 एवं इंदिरा सेम—2, लगाया। जिसमें से सबसे ज्यादा मांग इंदिरा सेम—1 किस्म को हैं, जिसकी फलियाँ आकर्शक सफेद रंग, 4—5 सेमी. लम्बी, तथा 2—3 सेमी. चौड़ी होती हैं, जिनमें 3—4 बीज पाये जाते हैं, जो दिखने में आकर्शक बोल्ड एवं खाने में स्वादिश्ट होते हैं। पहले कृशक दे" गि किस्म लगाता था उसकी तुलना में इंदिरा सेम—1 से उत्पादन में दुगुनी वृध्दि हो रही है। जो कि निम्नानुसार हैं— अभी तक किसान ने लगभग 8—10 तुड़ाई कर ली हैं। जिसमें उन्होंने 30 किलोग्राम प्रतिदिन तुड़ाई करके 40 रूपयें बाजार मूल्य की दर से विकय/बेचता हैं। कृशक ने अब तक 5—6 किंवटल तुड़ाई कर चूका हैं, एवं लगभग 30,000 रूपयें का आय प्राप्त कर चुका हैं, और उपज आना जारी हैं। सेम कि उन्नत किस्म एवं स्टेकिंग तकनीक का उपयोग कर उपज में 35—40 प्रति" ति वृध्दि हुई हैं।



## **Funded Project Under MGNREGA**









# Thank you