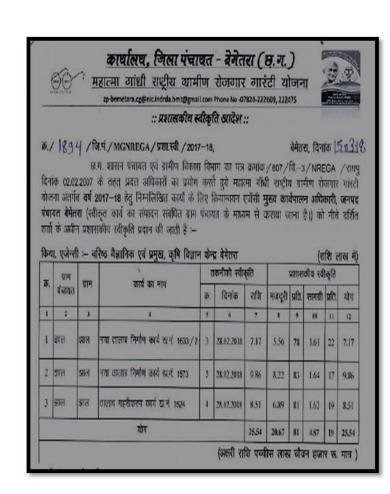

वद्यालय, रायपुर को विकसित किस्म इंदिरा सेम—1 एवं इंदिरा सेम—2, लगाया। जिसमें से सबसे ज्यादा मांग इंदिरा सेम—1 किस्म को हैं, जिसकी फलियाँ आकर्शक सफेद रंग, 4—5 सेमी. लम्बी, तथा 2—3 सेमी. चौड़ी होती हैं, जिनमें 3—4 बीज पाये जाते हैं, जो दिखने में आकर्शक बोल्ड एवं खाने में स्वादिश्ट होते हैं। पहले कृशक दे" गि किस्म लगाता था उसकी तुलना में इंदिरा सेम—1 से उत्पादन में दुगुनी वृध्दि हो रही है। जो कि निम्नानुसार हैं— अभी तक किसान ने लगभग 8—10 तुड़ाई कर ली हैं। जिसमें उन्होंने 30 किलोग्राम प्रतिदिन तुड़ाई करके 40 रूपयें बाजार मूल्य की दर से विकय/बेचता हैं। कृशक ने अब तक 5—6 किंवटल तुड़ाई कर चूका हैं, एवं लगभग 30,000 रूपयें का आय प्राप्त कर चुका हैं, और उपज आना जारी हैं। सेम कि उन्नत किस्म एवं स्टेकिंग तकनीक का उपयोग कर उपज में 35—40 प्रति" ति वृध्दि हुई हैं।



## **Funded Project Under MGNREGA**









# Thank you