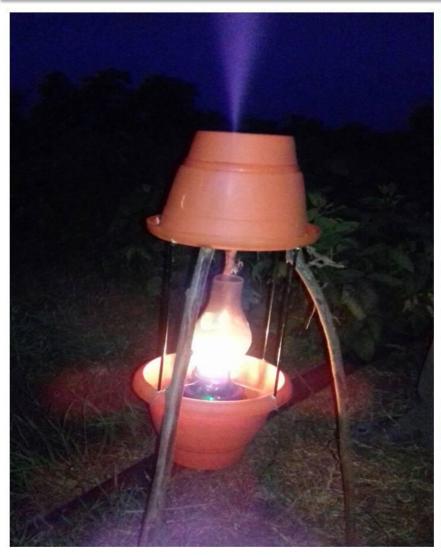

कसित किस्म इंदिरा सेम—1 एवं इंदिरा सेम—2, लगाया। जिसमें से सबसे ज्यादा मांग इंदिरा सेम—1 किस्म को हैं, जिसकी फलियाँ आकर्शक सफेद रंग, 4—5 सेमी. लम्बी, तथा 2—3 सेमी. चौड़ी होती हैं, जिनमें 3—4 बीज पाये जाते हैं, जो दिखने में आकर्शक बोल्ड एवं खाने में स्वादिश्ट होते हैं। पहले कृशक दे" गि किस्म लगाता था उसकी तुलना में इंदिरा सेम—1 से उत्पादन में दुगुनी वृध्दि हो रही है। जो कि निम्नानुसार हैं— अभी तक किसान ने लगभग 8—10 तुड़ाई कर ली हैं। जिसमें उन्होंने 30 किलोग्राम प्रतिदिन तुड़ाई करके 40 रूपयें बाजार मूल्य की दर से विकय/बेचता हैं। कृशक ने अब तक 5—6 किंवटल तुड़ाई कर चूका हैं, एवं लगभग 30,000 रूपयें का आय प्राप्त कर चुका हैं, और उपज आना जारी हैं। सेम कि उन्नत किस्म एवं स्टेकिंग तकनीक का उपयोग कर उपज में 35—40 प्रति" ति वृध्दि हुई हैं।



## **Funded Project Under MGNREGA**









# Thank you